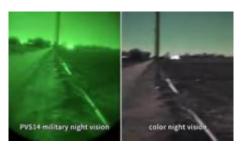

## **Surveilance Camera**

Built with 4 color night vision camera, it can output HD color video at total darkness environment. Real-time images can be displayed in single view or two, even 4, etc. It can be powered by the vehicle or its built-in battery. APP in the phones or pads can connect it with WIFI for remote checking.